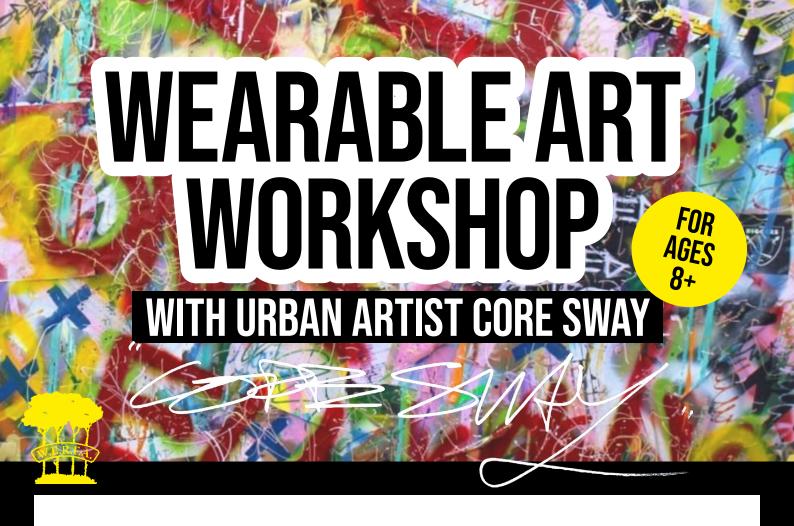

## 2PM-4PM SUNDAY 14 JULY

@ WERFA PAVILION, ISLEWORTH • £10\*

Create your own 'wearable art' with Core Sway. Either bring your own item to customise or choose a cap, tee shirt or tote bag on the day. Urban graffiti and mixed media artist Adam will inspire and guide you through his creative process and you'll be sure to walk away with a truly original statement piece to wear this summer!